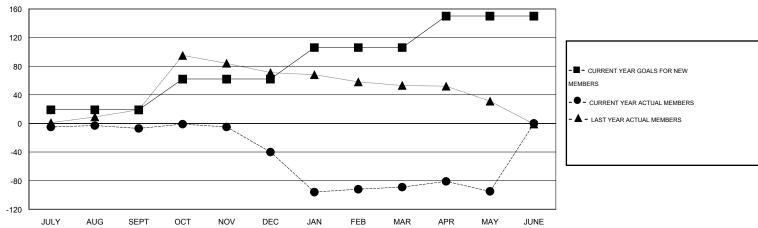

#### GOALS AND ACTUAL MEMBERS CUMULATIVE

| DROPPED CLUBS: 3  DROPPED MEMBERS |                | 18 CLUBS OF 31 ADDED 1 OR MORE NEW MEMBERS | GENDER DISTRIBU<br>MALE<br>FEMALE     | TION<br>466 (58.40%)<br>332 (41.60%) |            |
|-----------------------------------|----------------|--------------------------------------------|---------------------------------------|--------------------------------------|------------|
| DECEASED CLUB CANCELLED OTHER     | 6<br>55<br>109 | CLICK HERE FOR HEALTH ASSESSMENT DATA      | FAMILY UNIT MEMBERS HEAD OF HOUSEHOLD |                                      | 322<br>120 |
| TOTAL                             | 170            |                                            | NON-HEAD OF HOUSEHOLD                 | )                                    | 202        |