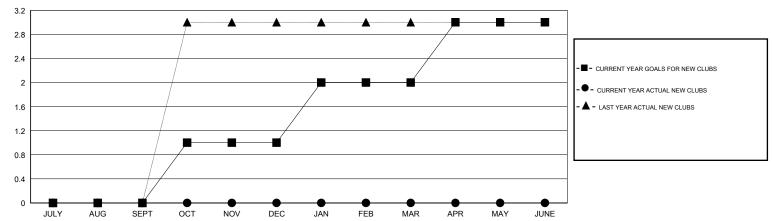

CT/NOV/DEC   | 1                | 0                   | 0                          | 0                           | OCT/NOV/DEC           | 43                 | 23                         | 56                           | -33                         |
| JAN/FEB/MAR   | 1                | 0                   | 3                          | -3                          | JAN/FEB/MAR           | 44                 | 13                         | 62                           | -49                         |
| APR/MAY/JUNE  | 1                | 0                   | 0                          | 0                           | APR/MAY/JUNE          | 44                 | 10                         | 16                           | -6                          |

### GOALS AND ACTUAL NEW CLUBS CUMULATIVE



#### GOALS AND ACTUAL MEMBERS CUMULATIVE



| DROPPED CLUBS: 3  DROPPED MEMBERS |                | 18 CLUBS OF 31 ADDED 1 OR MORE NEW MEMBERS | GENDER DISTRIBU<br>MALE<br>FEMALE     | TION<br>466 (58.40%)<br>332 (41.60%) |            |
|-----------------------------------|----------------|--------------------------------------------|---------------------------------------|--------------------------------------|------------|
| DECEASED CLUB CANCELLED OTHER     | 6<br>55<br>109 | CLICK HERE FOR HEALTH ASSESSMENT DATA      | FAMILY UNIT MEMBERS HEAD OF HOUSEHOLD |                                      | 322<br>120 |
| TOTAL                             | 170            |                                            | NON-HEAD OF HOUSEHOLD                 | )                                    |